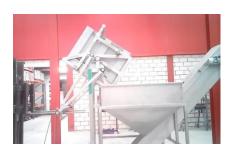

## Manual tipper VCM series

Our VCM series manual tippers have been designed for containers of different sizes in a very simple and economical way.

They are made of stainless steel, are highly resistant and have no maintenance.

The use of this steering wheel is very simple: it uses the forklift to effect the dumping of the container.

Incorporate a standard lifting support that allows the adaptation of the dumpers to your needs.