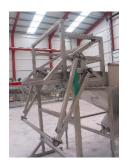

## **Main features**

- Robust structure in stainless steel.
- Suitable for carrots, potatoes, parsnips, onions, turnips, etc.
- Upper support system of height adjustable drawer for different types of drawers.
- Without electricity consumption.
- No maintenance.