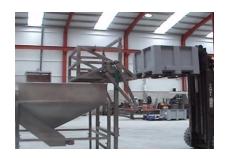

The use of this steering wheel is very simple: it uses the forklift to effect the dumping of the container.

Incorporate a standard lifting support that allows the adaptation of the dumpers to your needs.