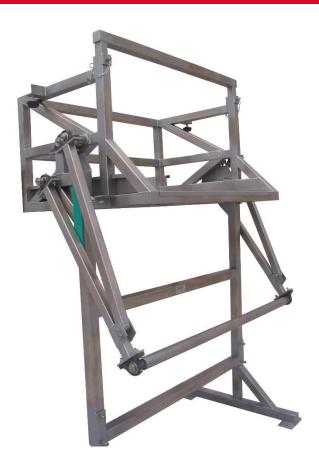

## Manual tipper VCM series

Our VCM series manual tippers have been designed for containers of different sizes in a very simple and economical way.

They are made of stainless steel, are highly resistant and have no maintenance.

The use of this steering wheel is very simple: it uses the forklift to effect the dumping of the container.

Incorporate a standard lifting support that allows the adaptation of the dumpers to your needs.

## **Main features**

- Robust structure in stainless steel.
- Suitable for carrots, potatoes, parsnips, onions, turnips, etc.
- Upper support system of height adjustable drawer for different types of drawers.
- Without electricity consumption.
- No maintenance.